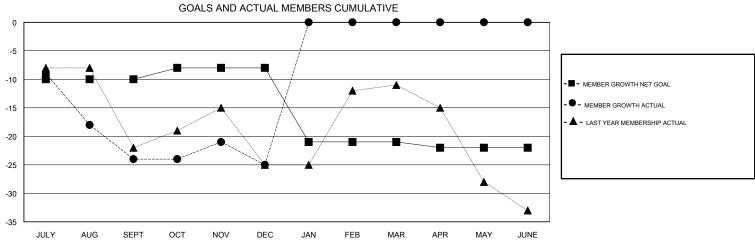

## MONTHLY MEMBERSHIP PROGRESS REPORT

District 11 E1

Results as of: 12/31/2017

## STEVE ANTON **LOCATION MICHIGAN GMT CA** Clubs Members RESULTS FOR 2017-2018 RESULTS FOR 2017-2018 NEW CLUBS NEW CLUB GOAL DROPPED CLUBS MEMBER GROWTH NET MEMBER GROWTH DROPPED QUARTER QUARTER GOAL ACTUAL MEMBERS ACTUAL (including transfers) 0 0 -10 34 54 JULY/AUG/SEPT JULY/AUG/SEPT 0 2 23 16 OCT/NOV/DEC OCT/NOV/DEC 0 0 0 -13 0 0 JAN/FEB/MAR JAN/FEB/MAR 0 0 0 0 0 -1 APR/MAY/JUNE APR/MAY/JUNE